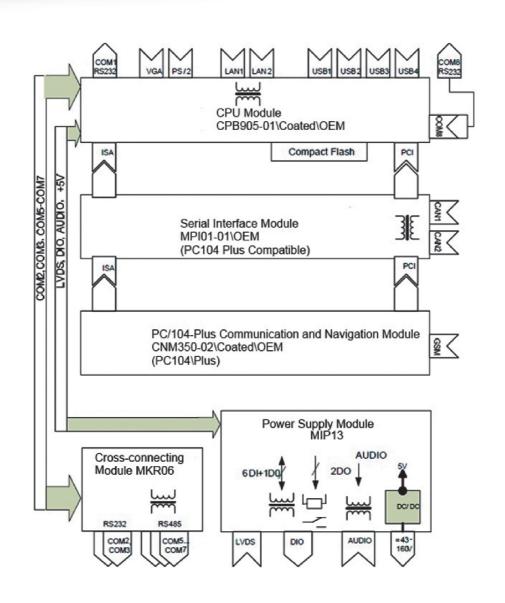

## **Block Diagram**

## **System**

- CPU: AMD Geode LX800, 500 MHz
- RAM: 256 MB
- · Connector for Compact Flash drive, 2 GB
- NAND Flash

#### **Interfaces**

- CAN 2.1B: 2 channels
- Ethernet 100 Mb: 2 channels
- RS-232: 4 channels
- RS-485: 3 channels
- VGA
- LVDS
- PS/2
- DIO
- AUDIO/RELE GSM-850/900/1800/1900MHz

#### **Power**

- External power supply: 43-160 V DC
- Maximum power consumption: no more than
   15 W in operating mode. Maximum power consumption for external devices: no more than
   2.5 W