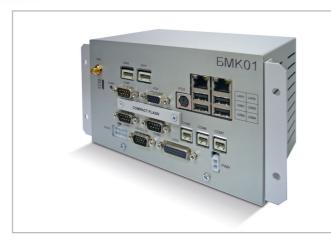

## **Overview**

Monitoring and control unit BMK01 is a box PC designed for embedded applications, requiring high performance and low power consumption.

BMK01 – Rugged monitoring and control unit from Fastwel is fully configurable and can be customized according to the specific demands of your application.

#### **Features**

- CPU: AMD Geode LX800, 500 MHz
- RAM: 256 MB
- Connector for Compact Flash
- 2×CAN 2.1B, 2×Ethernet 100 Mb, 4×RS-232, 3×RS-485, VGA, LVDS, PS/2, DIO, AUDIO/RELE GSM-850/900/1800/1900 MHz
- Operating temperature range: -50°C to + 50°C
- OS: FreeDOS (compatible with MS DOS 7.10), Linux 2.6.26
- IP20, for the enclosure
- EN50155 compliant

#### **Interfaces**

- CAN 2.1B: 2 channels
- Ethernet 100 Mb: 2 channels
- RS-232: 4 channels
- RS-485: 3 channels
- VGA
- LVDS
- PS/2
- DIO
- AUDIO/RELE GSM-850/900/1800/1900MHz