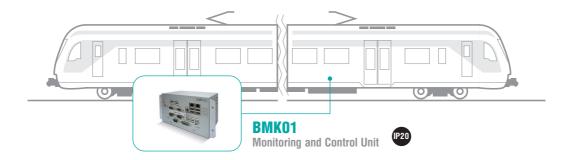

## **Application**

## **Overview**

Monitoring and control unit BMK01 is a box PC designed for embedded applications, requiring high performance and low power consumption.

BMK01 – Rugged monitoring and control unit from Fastwel is fully configurable and can be customized according to the specific demands of your application.